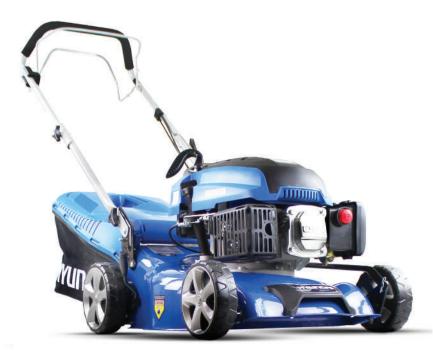

## **HYUNDAI HYM430SP** 430mm PETROL LAWNMOWER

The HYUNDAI HYM430SP lawn mower is a rear wheel drive, self-propelled mower, powered by a HYUNDAI 139cc OHV 4-stroke economical petrol engine. The cutting width of 430mm or 17", it is ideal for small to medium size lawns and gardens.