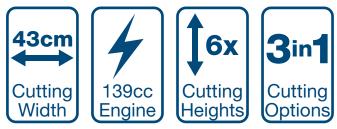

## Specification

| •               |                                            |
|-----------------|--------------------------------------------|
| Model           | HYM430SP                                   |
| Engine Size     | 139cc                                      |
| Engine Type     | 4-Stroke OHV Single Cylinder               |
| Rated Power     | 2.6kW                                      |
| Drive           | Self Propelled                             |
| Starting System | Recoil                                     |
| Cutting Height  | 25mm-75mm (6 Heights)                      |
| Cutting Width   | 430mm / 43cm                               |
| Cutting Options | Rear Discharge, Mulching and Cut & Collect |
| Grass Collector | 45L                                        |
| Deck Material   | Steel                                      |
| Dimensions      | 1300 x 470 x 1050mm                        |
| Net Weight      | 27kg                                       |