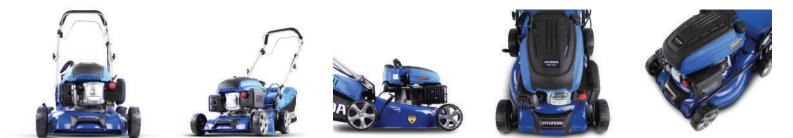

## **HYUNDAI HYM430SP** 430mm PETROL LAWNMOWER

The HYUNDAI HYM430SP lawn mower is a rear wheel drive, self-propelled mower, powered by a HYUNDAI 139cc OHV 4-stroke economical petrol engine. The cutting width of 430mm or 17", it is ideal for small to medium size lawns and gardens.